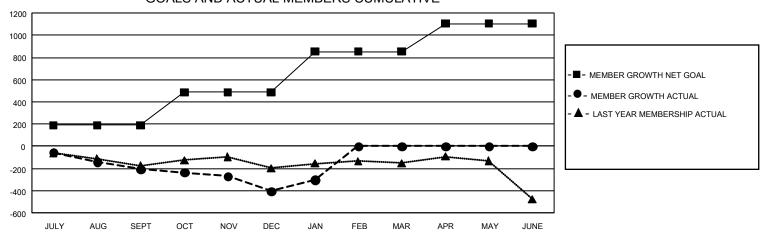

## GOALS AND ACTUAL MEMBERS CUMULATIVE

| DROPPED CLUBS: 8            |       | 303 CLUBS OF 683 ADDED 1 OR MORE<br>NEW MEMBERS | GENDER DISTRIBUTION  MALE 10,744 (67.04%) |                |       |
|-----------------------------|-------|-------------------------------------------------|-------------------------------------------|----------------|-------|
| DROPPED MEMBERS             |       |                                                 | FEMALE                                    | 5,282 (32.96%) |       |
| DECEASED                    | 165   | CLICK HERE FOR CUMULATIVE                       | TOTAL FAMILY UNIT MEMBERS                 |                | 2,943 |
| CLUB CANCELLED 34 OTHER 860 |       | MEMBERSHIP DATA                                 | FAMILY MEMBERS PAYING HALF DUES           |                | 1,502 |
|                             |       |                                                 |                                           |                |       |
| TOTAL                       | 1,059 |                                                 | 0000                                      |                |       |

## Multiple District A

Results as of: 1/31/2020

LOCATION: ONTARIO

| GMT: OPEN     |               |             |               |                       |                        |                         | GMT CA 2                                           |  |
|---------------|---------------|-------------|---------------|-----------------------|------------------------|-------------------------|----------------------------------------------------|--|
| Clubs         |               |             |               | Members               |                        |                         |                                                    |  |
|               | RESULTS FOR   | R 2019-2020 |               | RESULTS FOR 2019-2020 |                        |                         |                                                    |  |
| QUARTER       | NEW CLUB GOAL | NEW CLUBS   | DROPPED CLUBS | QUARTER MEME          | BER GROWTH NET<br>GOAL | MEMBER GROWTH<br>ACTUAL | DROPPED<br>MEMBERS ACTUAI<br>(including transfers) |  |
| JULY/AUG/SEPT | 12            | 0           | 1             | JULY/AUG/SEPT         | 570                    | 217                     | 381                                                |  |
| OCT/NOV/DEC   | 15            | 1           | 3             | OCT/NOV/DEC           | 891                    | 403                     | 560                                                |  |
| JAN/FEB/MAR   | 18            | 0           | 4             | JAN/FEB/MAR           | 1,095                  | 253                     | 119                                                |  |
| APR/MAY/JUNE  | 15            | 0           | 0             | APR/MAY/JUNE          | 756                    | 0                       | 0                                                  |  |