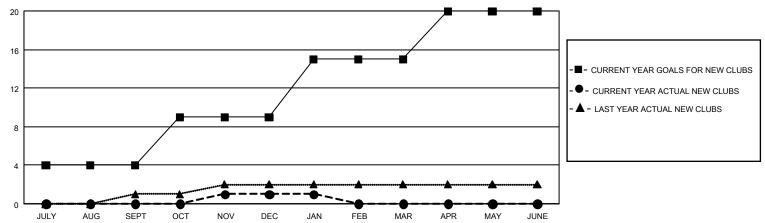

## GOALS AND ACTUAL NEW CLUBS CUMULATIVE

## Multiple District A

Results as of: 1/31/2020

LOCATION: ONTARIO

| GMT: OPEN     |               |             |               |                       |                        |                         | GMT CA 2                                           |  |
|---------------|---------------|-------------|---------------|-----------------------|------------------------|-------------------------|----------------------------------------------------|--|
| Clubs         |               |             |               | Members               |                        |                         |                                                    |  |
|               | RESULTS FOR   | R 2019-2020 |               | RESULTS FOR 2019-2020 |                        |                         |                                                    |  |
| QUARTER       | NEW CLUB GOAL | NEW CLUBS   | DROPPED CLUBS | QUARTER MEME          | BER GROWTH NET<br>GOAL | MEMBER GROWTH<br>ACTUAL | DROPPED<br>MEMBERS ACTUAI<br>(including transfers) |  |
| JULY/AUG/SEPT | 12            | 0           | 1             | JULY/AUG/SEPT         | 570                    | 217                     | 381                                                |  |
| OCT/NOV/DEC   | 15            | 1           | 3             | OCT/NOV/DEC           | 891                    | 403                     | 560                                                |  |
| JAN/FEB/MAR   | 18            | 0           | 4             | JAN/FEB/MAR           | 1,095                  | 253                     | 119                                                |  |
| APR/MAY/JUNE  | 15            | 0           | 0             | APR/MAY/JUNE          | 756                    | 0                       | 0                                                  |  |